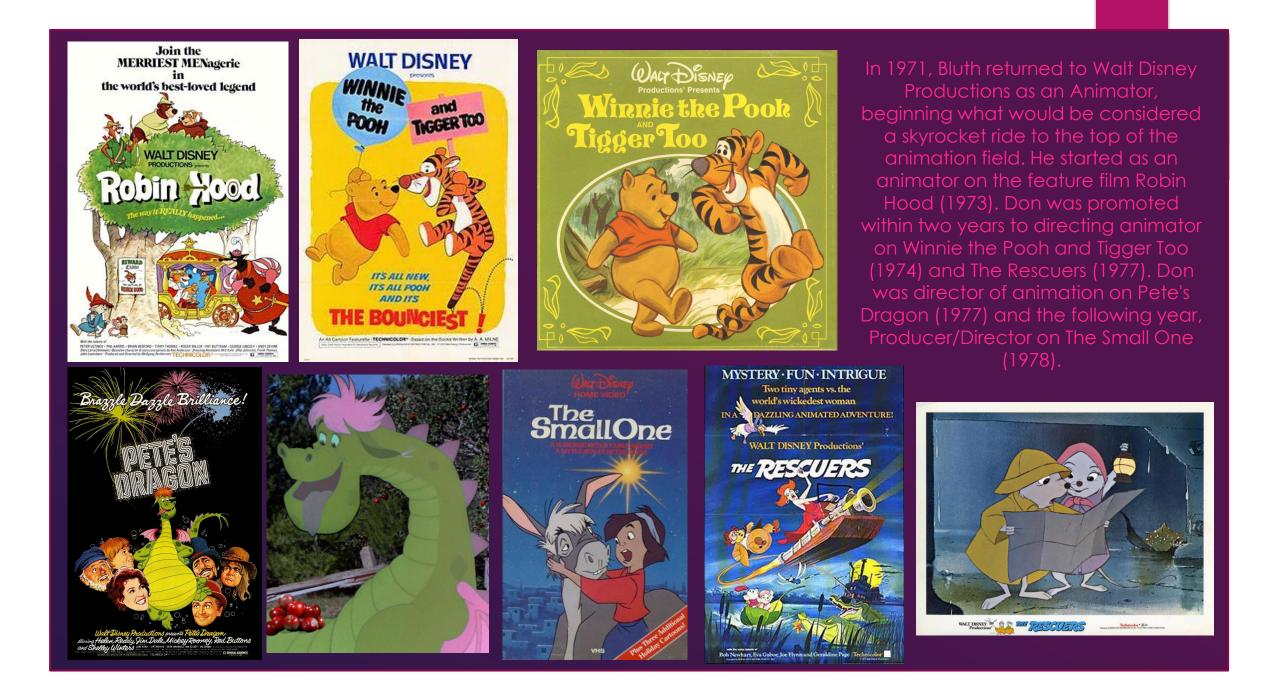

## Don Bluth

ANIMATOR. FILM DIRECTOR. PRODUCER.

Producer/director Don Bluth is one of the most prestigious animators in the industry, admired by peers all over the world for his creative talent, as well as his versatility in bringing memorable characters to life. He part takes in many roles while working on his films. He designs all the characters, serves as key storyboard artist, and when the mood strikes him, he has also been known to write some clever songs to accompany his lively and amusing characters. As if these duties don't keep him busy enough, he also writes and/or collaborates on most of the scripts for his projects.