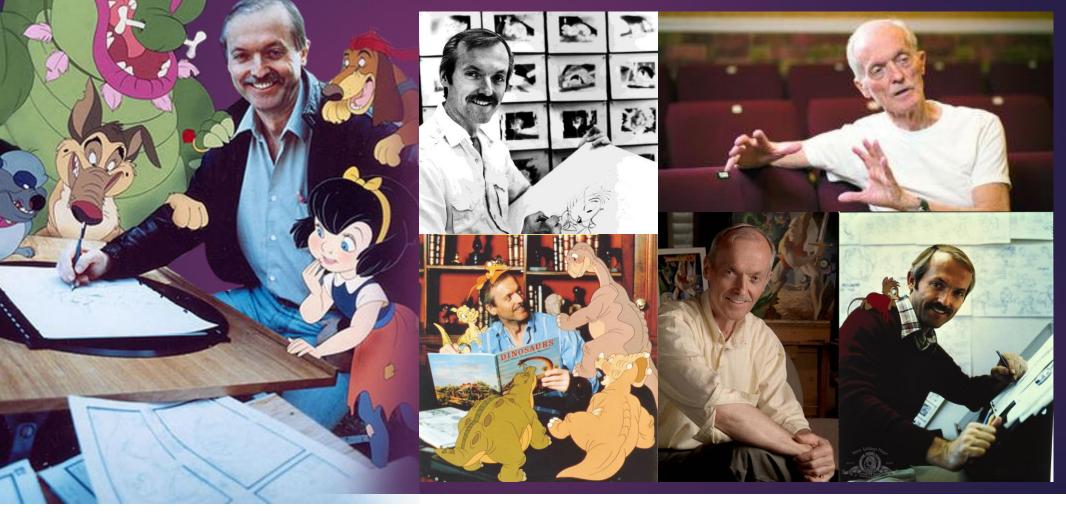

## Don Bluth

ANIMATOR. FILM DIRECTOR. PRODUCER.

Producer/director Don Bluth is one of the most prestigious animators in the industry, admired by peers all over the world for his creative talent, as well as his versatility in bringing memorable characters to life. He part takes in many roles while working on his films. He designs all the characters, serves as key storyboard artist, and when the mood strikes him, he has also been known to write some clever songs to accompany his lively and amusing characters. As if these duties don't keep him busy enough, he also writes and/or collaborates on most of the scripts for his projects.